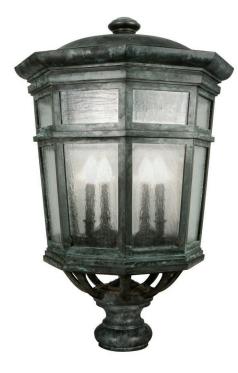

## Buckingham Lantern Post [Large]

UA0333-LL EL

- \$20,900 Green Patina, Brown Patina
- \$21,990 Antique Brass\*, Statuary Black [matte or gloss] Statuary Brown [matte or gloss]
- \$24,990 Polished Brass\*

×] UA5613-S-RG ×] UA5613-L-RG UA5613-B-RG

Glass Panels

Related Items: Buckingham LanternHangingUA0333-C ELPlinthUA0333-PL ELPost [Small]UA0333-LS EL