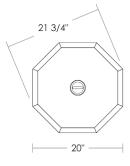

## urban A R C H A E O L O G Y

Top view

## Buckingham Lantern Post [Large]

UA0333-LL EL

- \$20,900 Green Patina, Brown Patina
- \$21,990 Antique Brass\*, Statuary Black [matte or gloss] Statuary Brown [matte or gloss]
- \$24,990 Polished Brass\*