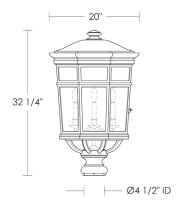

## Buckingham Lantern Post [Large]

UA0333-LL EL

- \$20,900 Green Patina, Brown Patina
- \$21,990 Antique Brass\*, Statuary Black [matte or gloss] Statuary Brown [matte or gloss]
- \$24,990 Polished Brass\*

×] UA5613-S-RG ×] UA5613-L-RG UA5613-B-RG

Glass Panels

Related Items: Buckingham LanternHangingUA0333-C ELPlinthUA0333-PL ELPost [Small]UA0333-LS EL